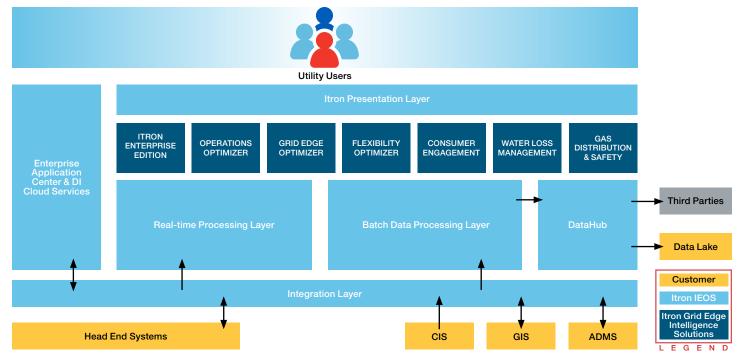

Itron Intelligent Edge Operating System: Cohesive API, Data Architecture and User Experience